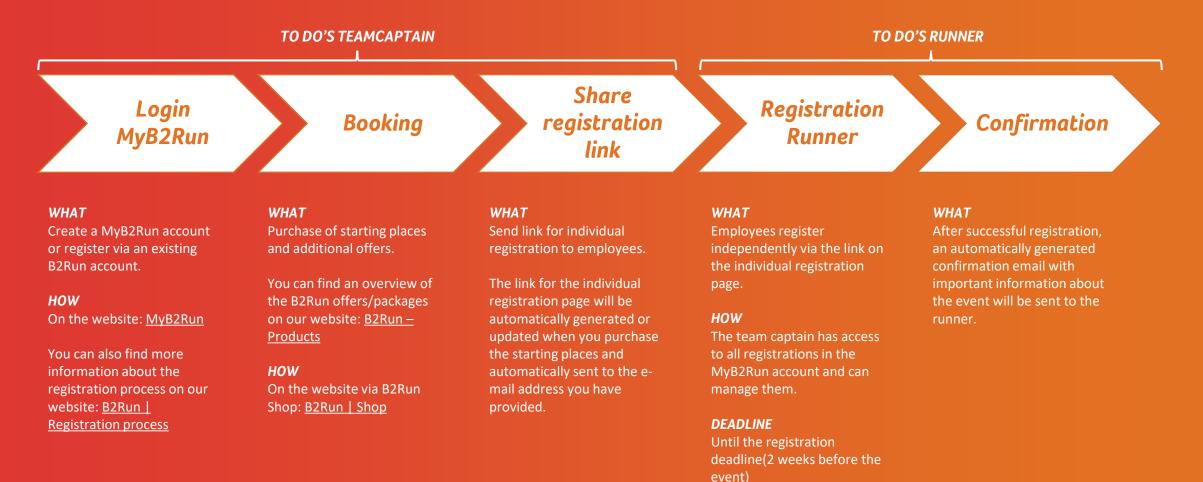

## B2Run & SW/CA

## **TEAMCAPTAIN JOURNEY**



## B2Run I SWŻCA



## **B2Run B2Run SW/CA** FURTHER INFO ON THE REGISTRATION PROCESS

| Naming starting<br>positions                        | Starting places are designated individually by the participant via the individual registration page.<br>Starting places that are named by the registration deadline will receive a personalized start number. Starting places nominated within the late registration period<br>will no longer receive a personalized start number. The late registration period runs online until 2 working days before the respective event, i.e. the starting places<br>can still be named or renamed until then.