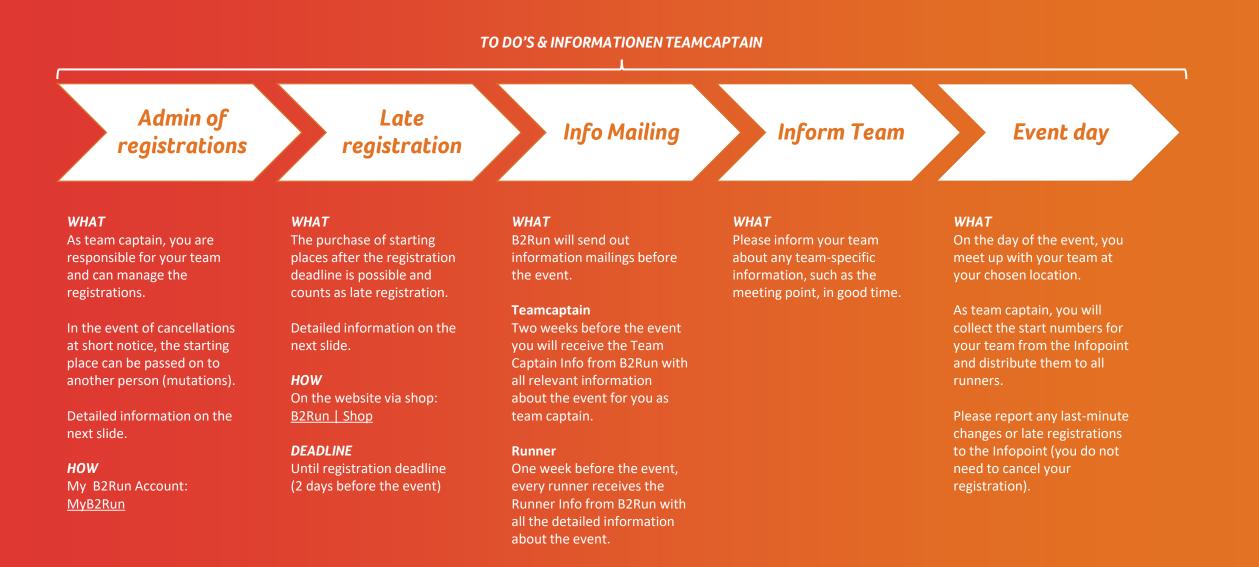

## **TEAMCAPTAIN JOURNEY**

## **B2Run B2Run SW/CA** FURTHER INFO ON THE REGISTRATION PROCESS

| Naming starting<br>positions                        | Starting places are designated individually by the participant via the individual registration page.<br>Starting places that are named by the registration deadline will receive a personalized start number. Starting places nominated within the late registration period<br>will no longer receive a personalized start number. The late registration period runs online until 2 working days before the respective event, i.e. the starting places<br>can still be named or renamed until then.                                                                                                                                                                                                    |
|-----------------------------------------------------|--------------------------------------------------------------------------------------------------------------------------------------------------------------------------------------------------------------------------------------------------------------------------------------------------------------------------------------------------------------------------------------------------------------------------------------------------------------------------------------------------------------------------------------------------------------------------------------------------------------------------------------------------------------------------------------------------------|
| Late registrations                                  | Late registrations from participants after the registration deadline can be made via our store until the late registration deadline. Starting places are allocated individually by the participant via the individual registration page. Last-minute late registrations that occur after the late registration deadline can be reported or made directly on site at the Infopoint during the event.<br>Please note that no personalized number can be created for late-registered participants.                                                                                                                                                                                                        |
| Mutations                                           | Changes are short-term cancelations e.g. the transfer of a starting place to another employee or changes to the participant data. These can only be made by the team captain until the late registration deadline via the MyB2Run account in the "My participants" area.<br>Please note that changes made after the registration deadline can no longer be taken into account in the production of race numbers. Nevertheless, the team captain will receive an updated team sheet on the day of the event and the changes made will be displayed correctly in the ranking list. Any final changes that occur after the late registration deadline can be reported directly on site at the Info Point. |
| Check the status of my team                         | In your MyB2Run account at www.b2run.ch, as team captain you can view and manage all registered participants in your team at any time. If all the starting places you have booked have already been allocated, i.e. named, other employees will receive a corresponding message when they attempt to register. In this case, as team captain you can team to be additional starting places, which are then immediately available via your individual registration page.                                                                                                                                                                                                                                |
| Customization of<br>individual registration<br>page | The texts on the individual registration page can be customized in your MyB2Run account under "Individual registration page". If you would like to request additional information (e.g. shirt size) from your employees, please contact the B2Run team at info@b2run.ch.                                                                                                                                                                                                                                                                                                                                                                                                                               |